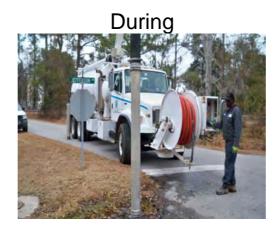

## **Beaufort County Public Works**

Stormwater Infrastructure Project Summary

Completion: Jan-11

Project Summary: Jay Street

Narrative Description of Project:

Dewatered roadside and repaired washout.

| 2011-591 / Jay Street                 | Labor<br>Hours | Labor<br>Cost | Equipment<br>Cost | Material<br>Cost | Contractor<br>Cost | Indirect<br>Cost | Total Cost |
|---------------------------------------|----------------|---------------|-------------------|------------------|--------------------|------------------|------------|
|                                       |                |               |                   |                  |                    |                  |            |
| COMP / Compile Project                | 1.00           | \$20.48       | \$0.00            | \$0.00           | \$0.00             | \$0.00           | \$20.48    |
| DWR / Dewatered Road                  | 1.00           | \$23.28       | \$22.16           | \$8.67           | \$0.00             | \$0.00           | \$54.11    |
| HAUL / Hauling                        | 3.00           | \$70.44       | \$39.93           | \$97.88          | \$0.00             | \$0.00           | \$208.25   |
| LM / Loading Materials                | 0.50           | \$10.71       | \$14.88           | \$2.89           | \$0.00             | \$0.00           | \$28.48    |
| RPWO / Repaired Washout               | 8.00           | \$200.80      | \$38.04           | \$8.67           | \$0.00             | \$0.00           | \$247.51   |
| UTLOC / Utility locates               | 2.00           | \$40.96       | \$8.24            | \$4.19           | \$0.00             | \$0.00           | \$53.39    |
| Indirect Labor, Services and Supplies | 0.00           | \$0.00        | \$0.00            | \$0.00           | \$0.00             | \$266.83         | \$266.83   |
| 2011-591 / Jay Street                 | 16.00          | \$376.91      | \$123.25          | \$122.29         | \$0.00             | \$266.83         | \$889.28   |
| Sub Total                             |                |               |                   |                  |                    |                  |            |
|                                       |                |               |                   |                  |                    |                  |            |
|                                       |                |               |                   |                  |                    |                  |            |
| Grand Total                           | 16.00          | \$376.91      | \$123.25          | \$122.29         | \$0.00             | \$266.83         | \$889.28   |