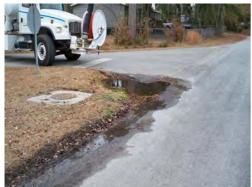

## **Beaufort County Public Works**

Stormwater Infrastructure Project Summary

Completion: Jan-11

Project Summary: Jay Street

Narrative Description of Project:

Dewatered roadside and repaired washout.

| 2011-591 / Jay Street                 | Labor<br>Hours | Labor<br>Cost | Equipment<br>Cost | Material<br>Cost | Contractor<br>Cost | Indirect<br>Cost | Total Cost |
|---------------------------------------|----------------|---------------|-------------------|------------------|--------------------|------------------|------------|
|                                       |                |               |                   |                  |                    |                  |            |
| COMP / Compile Project                | 1.00           | \$20.48       | \$0.00            | \$0.00           | \$0.00             | \$0.00           | \$20.48    |
| DWR / Dewatered Road                  | 1.00           | \$23.28       | \$22.16           | \$8.67           | \$0.00             | \$0.00           | \$54.11    |
| HAUL / Hauling                        | 3.00           | \$70.44       | \$39.93           | \$97.88          | \$0.00             | \$0.00           | \$208.25   |
| LM / Loading Materials                | 0.50           | \$10.71       | \$14.88           | \$2.89           | \$0.00             | \$0.00           | \$28.48    |
| RPWO / Repaired Washout               | 8.00           | \$200.80      | \$38.04           | \$8.67           | \$0.00             | \$0.00           | \$247.51   |
| UTLOC / Utility locates               | 2.00           | \$40.96       | \$8.24            | \$4.19           | \$0.00             | \$0.00           | \$53.39    |
| Indirect Labor, Services and Supplies | 0.00           | \$0.00        | \$0.00            | \$0.00           | \$0.00             | \$266.83         | \$266.83   |
| 2011-591 / Jay Street                 | 16.00          | \$376.91      | \$123.25          | \$122.29         | \$0.00             | \$266.83         | \$889.28   |
| Sub Total                             |                |               |                   |                  |                    |                  |            |
|                                       |                |               |                   |                  |                    |                  |            |
|                                       |                |               |                   |                  |                    |                  |            |
| Grand Total                           | 16.00          | \$376.91      | \$123.25          | \$122.29         | \$0.00             | \$266.83         | \$889.28   |