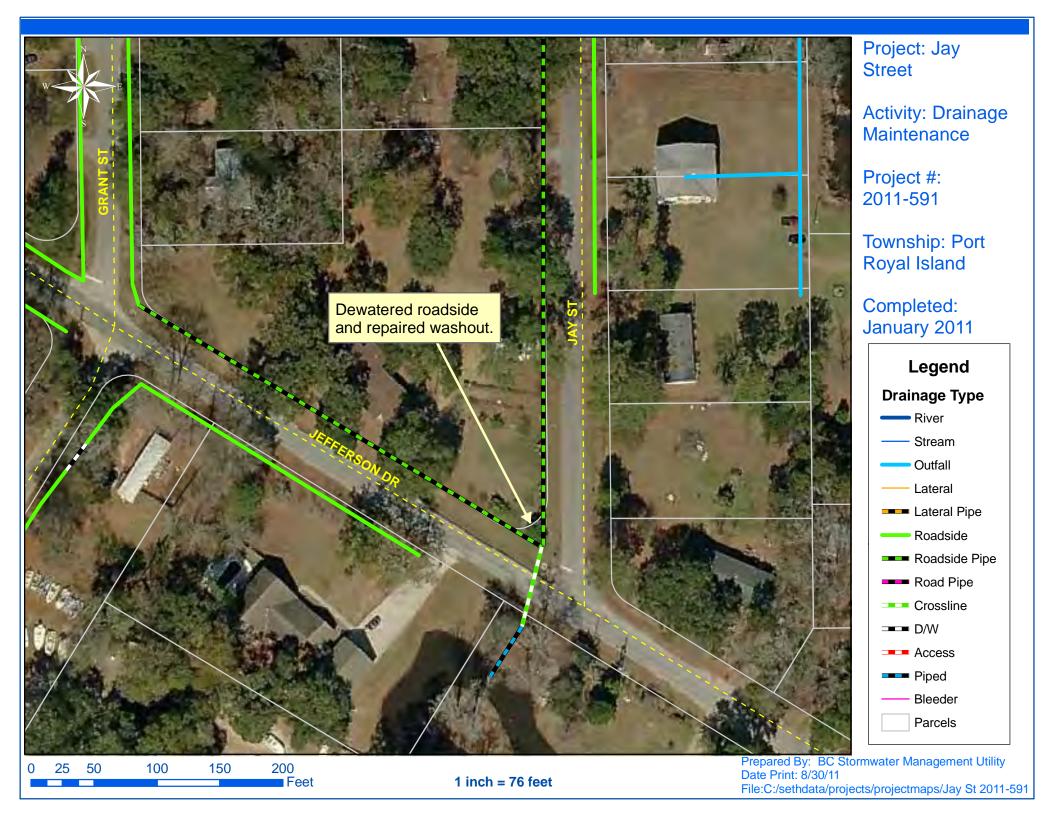

## **Beaufort County Public Works**

Stormwater Infrastructure Project Summary

Completion: Jan-11

Project Summary: Jay Street

Narrative Description of Project:

Dewatered roadside and repaired washout.

| 2011-591 / Jay Street                 | Labor<br>Hours | Labor<br>Cost | Equipment<br>Cost | Material<br>Cost | Contractor<br>Cost | Indirect<br>Cost | Total Cost |
|---------------------------------------|----------------|---------------|-------------------|------------------|--------------------|------------------|------------|
|                                       |                |               |                   |                  |                    |                  |            |
| COMP / Compile Project                | 1.00           | \$20.48       | \$0.00            | \$0.00           | \$0.00             | \$0.00           | \$20.48    |
| DWR / Dewatered Road                  | 1.00           | \$23.28       | \$22.16           | \$8.67           | \$0.00             | \$0.00           | \$54.11    |
| HAUL / Hauling                        | 3.00           | \$70.44       | \$39.93           | \$97.88          | \$0.00             | \$0.00           | \$208.25   |
| LM / Loading Materials                | 0.50           | \$10.71       | \$14.88           | \$2.89           | \$0.00             | \$0.00           | \$28.48    |
| RPWO / Repaired Washout               | 8.00           | \$200.80      | \$38.04           | \$8.67           | \$0.00             | \$0.00           | \$247.51   |
| UTLOC / Utility locates               | 2.00           | \$40.96       | \$8.24            | \$4.19           | \$0.00             | \$0.00           | \$53.39    |
| Indirect Labor, Services and Supplies | 0.00           | \$0.00        | \$0.00            | \$0.00           | \$0.00             | \$266.83         | \$266.83   |
| 2011-591 / Jay Street                 | 16.00          | \$376.91      | \$123.25          | \$122.29         | \$0.00             | \$266.83         | \$889.28   |
| Sub Total                             |                |               |                   |                  |                    |                  |            |
|                                       |                |               |                   |                  |                    |                  |            |
|                                       |                |               |                   |                  |                    |                  |            |
| Grand Total                           | 16.00          | \$376.91      | \$123.25          | \$122.29         | \$0.00             | \$266.83         | \$889.28   |